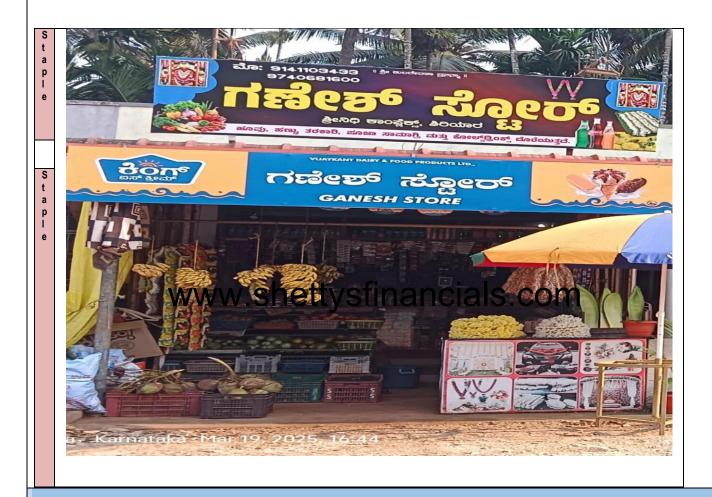

| 09.          | 09. Infrastructures: |                                                         |  |  |  |  |
|--------------|----------------------|---------------------------------------------------------|--|--|--|--|
| a. Premises: |                      |                                                         |  |  |  |  |
|              | Location/Address     | Sreenidhi Complex . Siriayara , Kundapura Taluk , Udupi |  |  |  |  |
|              | Nature of possession | Rented                                                  |  |  |  |  |
|              | Type Building        | RCC Mold                                                |  |  |  |  |
|              | Area                 | 400 Sq ft                                               |  |  |  |  |
|              | Rental Advance       | Rs. 0.50 Lakhs                                          |  |  |  |  |
|              | Rent                 | Rs. 4,200/- pm                                          |  |  |  |  |
|              | Purpose              | Small Retail shop                                       |  |  |  |  |
| b.           | Power Supply         | Normal                                                  |  |  |  |  |
| C.           | Water Supply         | Normal                                                  |  |  |  |  |