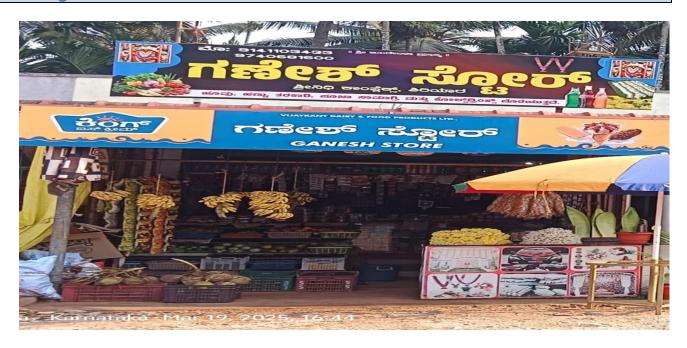

| 09.          | 09. Infrastructures: |                                                         |  |  |  |  |
|--------------|----------------------|---------------------------------------------------------|--|--|--|--|
| a. Premises: |                      |                                                         |  |  |  |  |
|              | Location/Address     | Sreenidhi Complex . Siriayara , Kundapura Taluk , Udupi |  |  |  |  |
|              | Nature of possession | Rented                                                  |  |  |  |  |
|              | Type Building        | RCC Mold                                                |  |  |  |  |
|              | Area                 | 400 Sq ft                                               |  |  |  |  |
|              | Rental Advance       | Rs. 0.50 Lakhs                                          |  |  |  |  |
|              | Rent                 | Rs. 4,200/- pm                                          |  |  |  |  |
|              | Purpose              | Small Retail shop                                       |  |  |  |  |
| b.           | Power Supply         | Normal                                                  |  |  |  |  |
| C.           | Water Supply         | Normal                                                  |  |  |  |  |